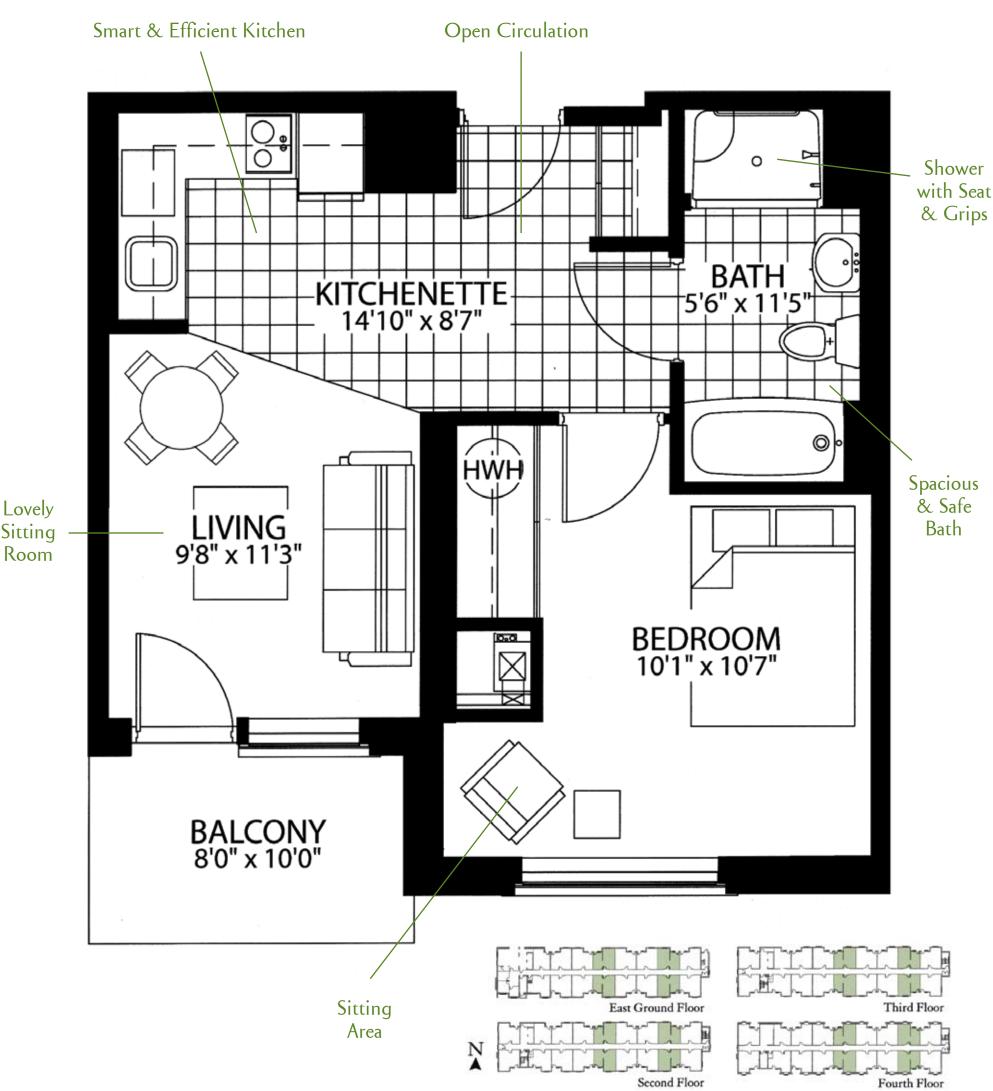

## ONE BEDROOM PLAN

Built-in "Senior Smart" Safety Features Did you know that so many accidents and injuries to seniors in their own homes could be avoided? Many seniors try to retrofit their homes or worse, just make do with ineffective, inappropriate hardware, fixtures or plumbing.

At RLC, we design our suites and amenities to suit the ever-changing lifestyle needs of seniors so they can comfortably age-in-place. Here are a few of the safety and security features that enable seniors to continue to live an active and independent life in their own home. These RLC "Senior Smart" 30 plus features all contribute to an easy and independent lifestyle that proud seniors want to maintain!