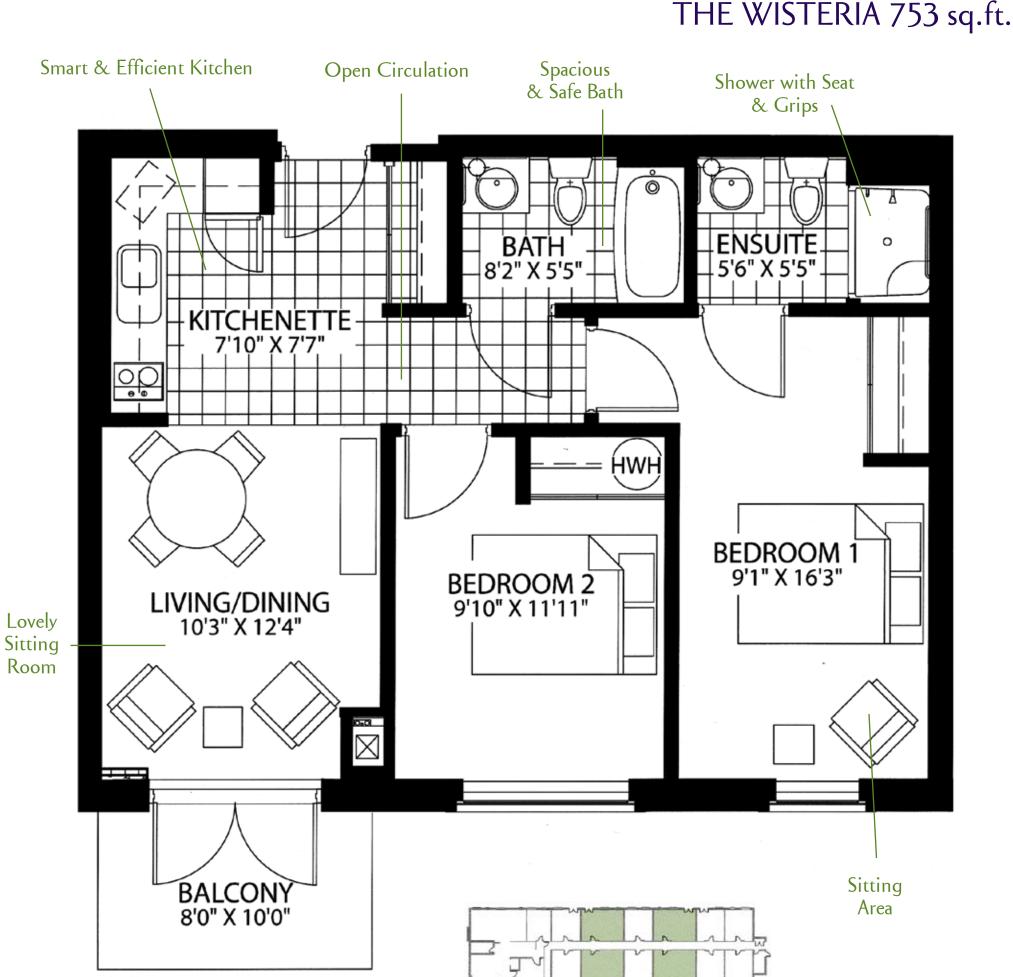

to continue to live an active and independent life in their own home. These RLC "Senior Smart" 30 plus features all contribute to an easy and independent lifestyle that proud seniors want to maintain!

Palisades luxury rentals also offer private, independent living spaces for those looking for an affordable monthly rental package. Beautiful studio, one bedroom and two bedroom suites with smart kitchens, safe bathrooms and comfortable sitting rooms are very appealing. Resort-style amenities are available to renters – enjoyment of the facilities – lounges, library, games room, billiards, theatre, exercise areas can be had by you and your family. Discover the difference that high quality service and competitive pricing in an intimate low-rise seniors community can make.

## TWO BEDROOM PLAN